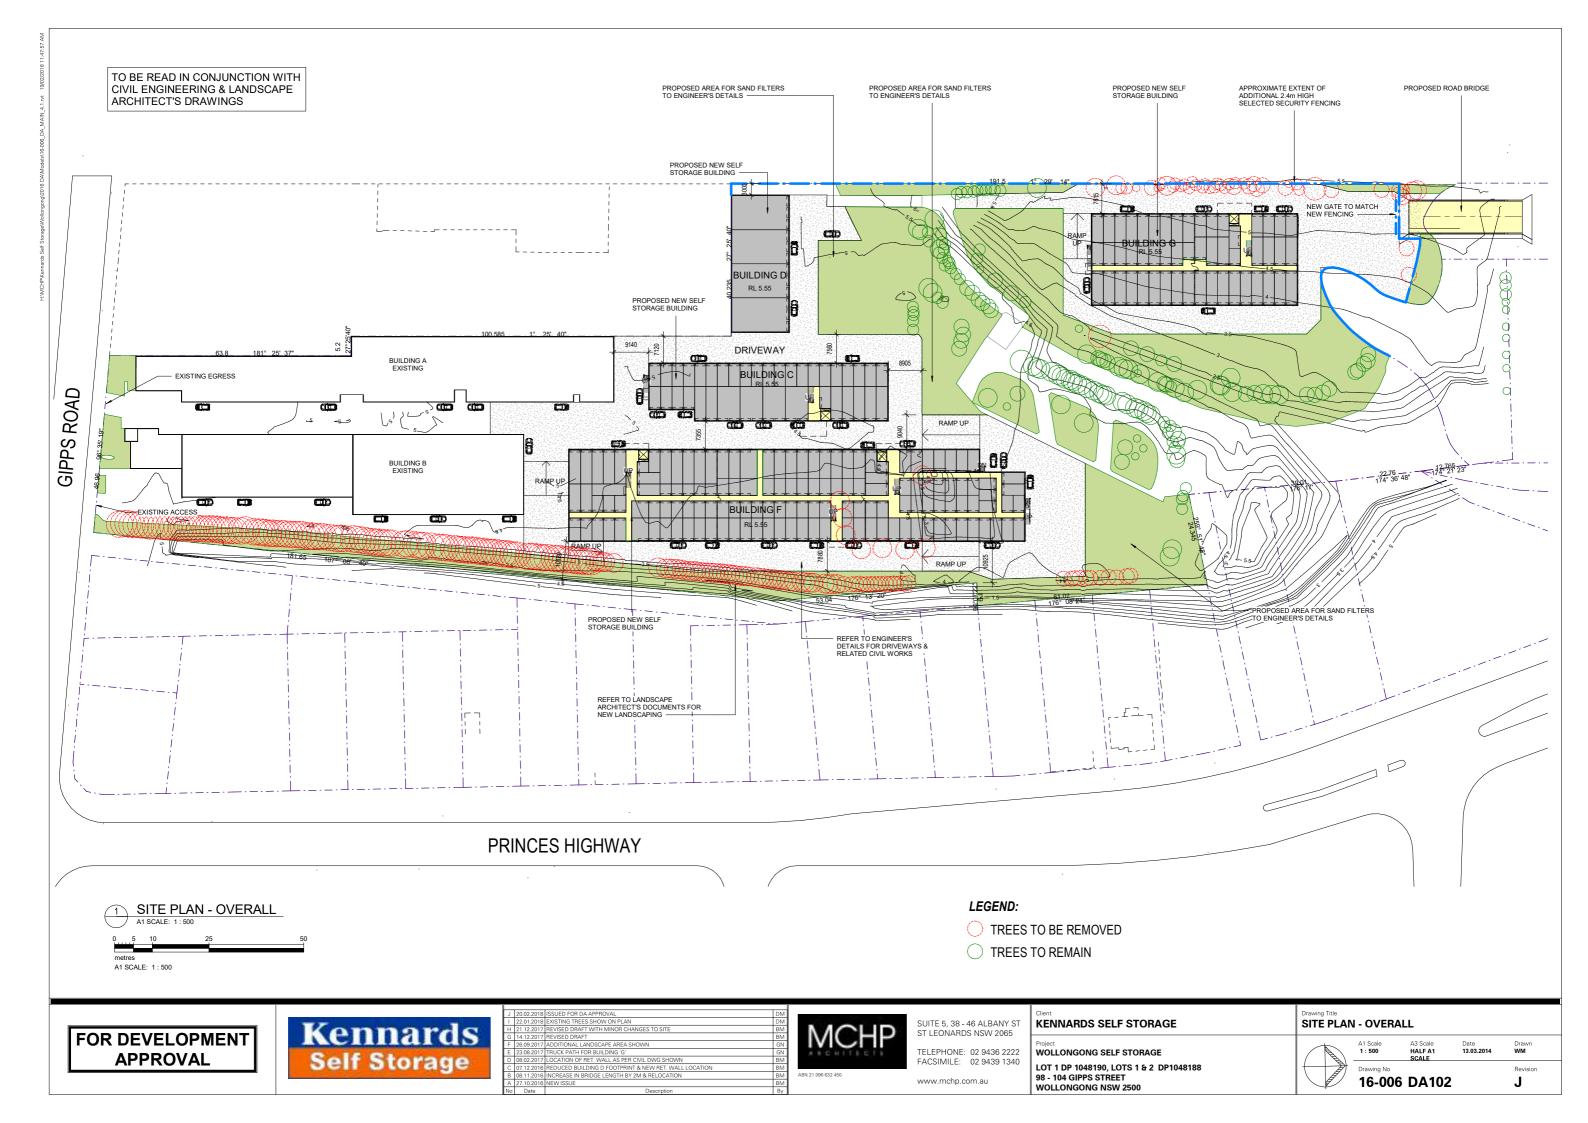

### ARCHITECTURAL DRAWING SCHEDULE

| COVER PAGE ROOF & SITE ANALYSIS PLAN SITE PLAN - OVERALL DEMOLITION PLAN 8.8M TRUCK TURNING PATH 12.5M TRUCK TURNING PATH 19M TRUCK TURNING PATH SITE PHOTOGRAPHS 1 SITE PHOTOGRAPHS 2 BUILDING C - PROPOSED GROUND FLOOR PLAN | 16-006 | DA000 | Е |
|--------------------------------------------------------------------------------------------------------------------------------------------------------------------------------------------------------------------------------|--------|-------|---|
| ROOF & SITE ANALYSIS PLAN                                                                                                                                                                                                      | 16-006 | DA101 | D |
| SITE PLAN - OVERALL                                                                                                                                                                                                            | 16-006 | DA102 | J |
| DEMOLITION PLAN                                                                                                                                                                                                                | 16-006 | DA103 | С |
| 8.8M TRUCK TURNING PATH                                                                                                                                                                                                        | 16-006 | DA104 | В |
| 12.5M TRUCK TURNING PATH                                                                                                                                                                                                       | 16-006 | DA105 | В |
| 19M TRUCK TURNING PATH                                                                                                                                                                                                         | 16-006 | DA106 | С |
| SITE PHOTOGRAPHS 1                                                                                                                                                                                                             | 16-006 | DA107 | В |
| SITE PHOTOGRAPHS 2                                                                                                                                                                                                             | 16-006 | DA108 | В |
| BUILDING C - PROPOSED GROUND FLOOR PLAN                                                                                                                                                                                        | 16-006 | DA431 | Е |
| BUILDING C - PROPOSED FIRST FLOOR PLAN                                                                                                                                                                                         | 16-006 | DA432 | Е |
| BUILDING C - PROPOSED ELEVATIONS                                                                                                                                                                                               |        | DA433 | Е |
| BUILDING C - PROPOSED ELEVATION/SECTION BUILDING C - GENERIC COLOUR SCHEME                                                                                                                                                     | 16-006 | DA434 | Е |
| BUILDING C - GENERIC COLOUR SCHEME                                                                                                                                                                                             | 16-006 | DA435 | D |
| BLIII DING C DDODOSED DOOE DLAN                                                                                                                                                                                                | 16 006 | DA436 | D |
| BUILDING C-FROPOSED ROUND FLOOR PLAN                                                                                                                                                                                           | 16-006 | DA441 | Е |
| BUILDING D - PROPOSED ELEVATIONS                                                                                                                                                                                               |        | DA442 | Е |
| BUILDING D - PROPOSED SECTIONS                                                                                                                                                                                                 | 16-006 | DA443 | Е |
| BUILDING D - ROOF PLAN                                                                                                                                                                                                         | 16-006 | DA444 | D |
| BUILDING F - OVERALL FLOOR PLANS                                                                                                                                                                                               | 16-006 | DA460 | Е |
| BUILDING F - PROPOSED GROUND FLOOR PLAN - 1                                                                                                                                                                                    | 16-006 | DA461 | E |
| BUILDING F - PROPOSED GROUND FLOOR PLAN - 2                                                                                                                                                                                    |        | DA462 | E |
| BUILDING F - PROPOSED FIRST FLOOR PLAN - 1                                                                                                                                                                                     | 16-006 | DA463 | E |
| BUILDING F - PROPOSED FIRST FLOOR PLAN - 2                                                                                                                                                                                     | 16-006 | DA464 | E |
| BUILDING F - PROPOSED ROOF PLAN                                                                                                                                                                                                | 16-006 | DA465 | E |
| BUILDING F - PROPOSED EAST ELEVATION                                                                                                                                                                                           | 16-006 | DA466 | E |
| BUILDING F - PROPOSED ELEVATIONS                                                                                                                                                                                               | 16-006 | DA467 | E |
| BUILDING F - PROPOSED ELEVATIONS BUILDING F - PROPOSED WEST ELEVATION BUILDING F - PROPOSED SECTIONS                                                                                                                           | 16-006 | DA468 | E |
| BOILDING 1 - FROF OSLD SECTIONS                                                                                                                                                                                                | 10-000 | DA469 | D |
| BUILDING G - PROPOSED GROUND FLOOR PLAN                                                                                                                                                                                        | 16-006 | DA470 | E |
| BUILDING G - PROPOSED FIRST FLOOR PLAN                                                                                                                                                                                         | 16-006 | DA471 | E |
| BUILDING G - PROPOSED FIRST FLOOR PLAN BUILDING G - PROPOSED ROOF PLAN BUILDING G - PROPOSED ELEVATIONS                                                                                                                        | 16-006 | DA472 | Ε |
| BUILDING G - PROPOSED ELEVATIONS                                                                                                                                                                                               | 16-006 | DA473 | Ε |
| BUILDING G - PROPOSED ELEVATION / SECTION                                                                                                                                                                                      | 16-006 | DA474 | Е |
|                                                                                                                                                                                                                                |        |       |   |