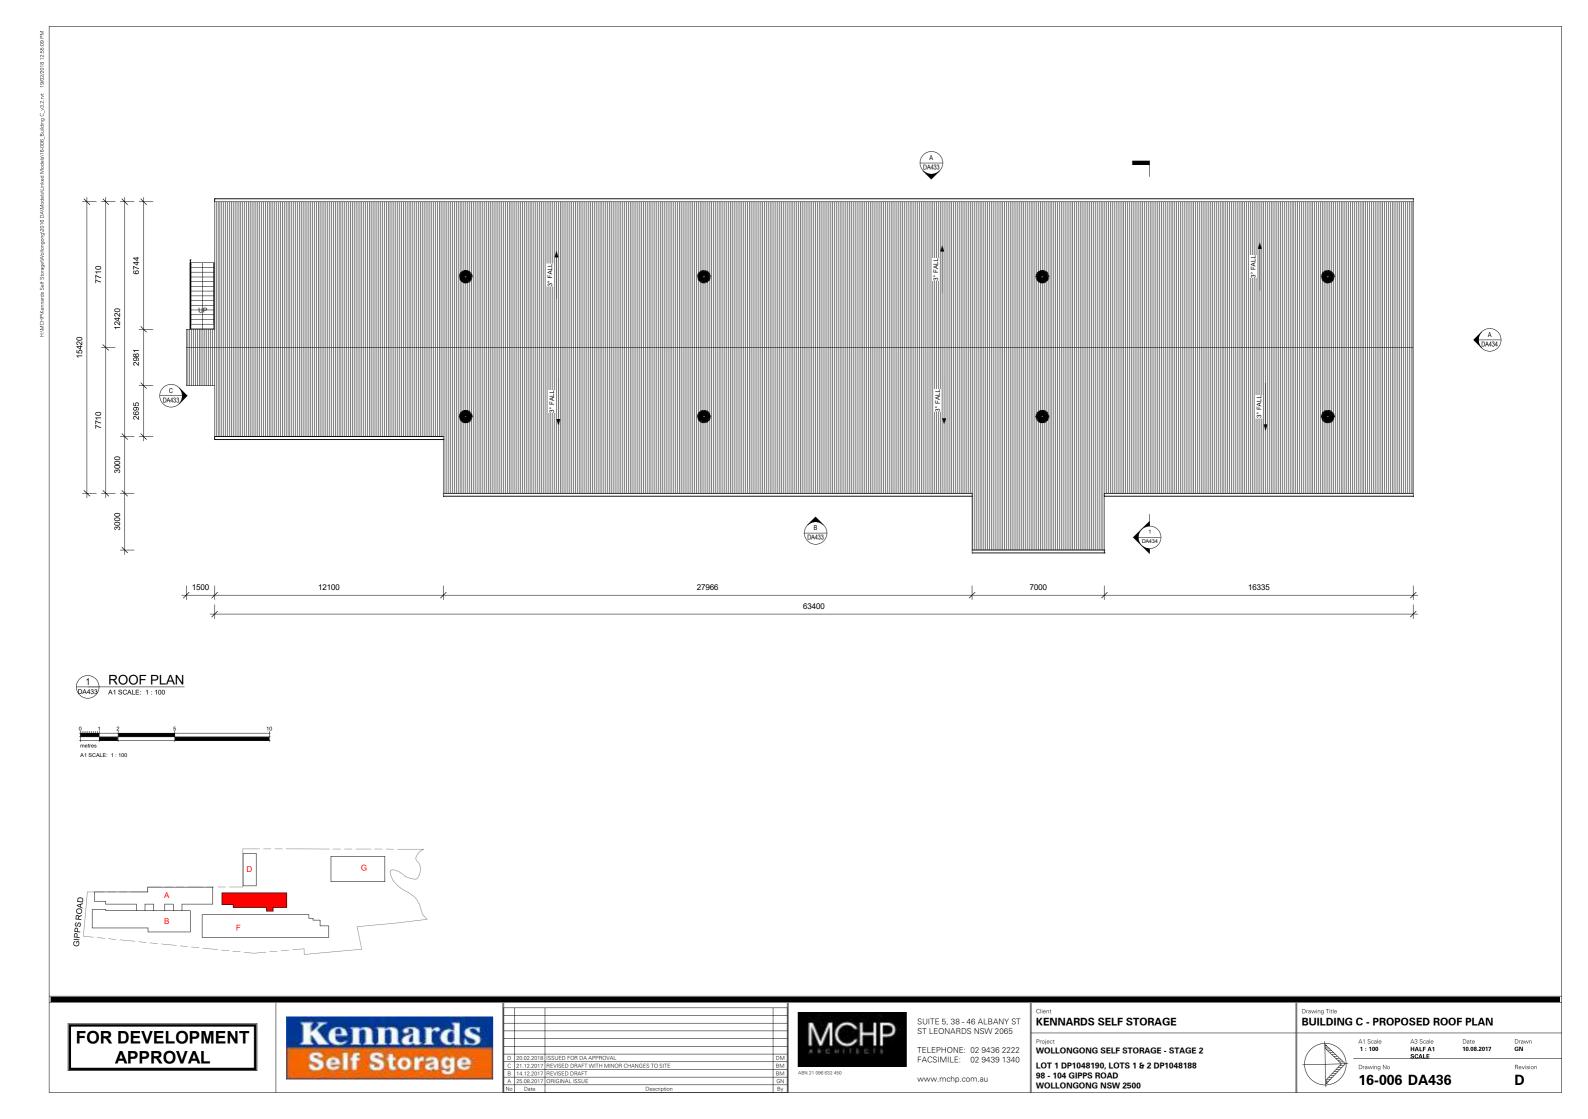

### ARCHITECTURAL DRAWING SCHEDULE

| COVER PAGE ROOF & SITE ANALYSIS PLAN SITE PLAN - OVERALL DEMOLITION PLAN 8.8M TRUCK TURNING PATH 12.5M TRUCK TURNING PATH 19M TRUCK TURNING PATH SITE PHOTOGRAPHS 1 SITE PHOTOGRAPHS 2 BUILDING C - PROPOSED GROUND FLOOR PLAN | 16-006 | DA000 | Е |
|--------------------------------------------------------------------------------------------------------------------------------------------------------------------------------------------------------------------------------|--------|-------|---|
| ROOF & SITE ANALYSIS PLAN                                                                                                                                                                                                      | 16-006 | DA101 | D |
| SITE PLAN - OVERALL                                                                                                                                                                                                            | 16-006 | DA102 | J |
| DEMOLITION PLAN                                                                                                                                                                                                                | 16-006 | DA103 | С |
| 8.8M TRUCK TURNING PATH                                                                                                                                                                                                        | 16-006 | DA104 | В |
| 12.5M TRUCK TURNING PATH                                                                                                                                                                                                       | 16-006 | DA105 | В |
| 19M TRUCK TURNING PATH                                                                                                                                                                                                         | 16-006 | DA106 | С |
| SITE PHOTOGRAPHS 1                                                                                                                                                                                                             | 16-006 | DA107 | В |
| SITE PHOTOGRAPHS 2                                                                                                                                                                                                             | 16-006 | DA108 | В |
| BUILDING C - PROPOSED GROUND FLOOR PLAN                                                                                                                                                                                        | 16-006 | DA431 | Е |
| BUILDING C - PROPOSED FIRST FLOOR PLAN                                                                                                                                                                                         | 16-006 | DA432 | Е |
| BUILDING C - PROPOSED ELEVATIONS                                                                                                                                                                                               |        | DA433 | Е |
| BUILDING C - PROPOSED ELEVATION/SECTION BUILDING C - GENERIC COLOUR SCHEME                                                                                                                                                     | 16-006 | DA434 | Е |
| BUILDING C - GENERIC COLOUR SCHEME                                                                                                                                                                                             | 16-006 | DA435 | D |
| BLIII DING C DDODOSED DOOE DLAN                                                                                                                                                                                                | 16 006 | DA436 | D |
| BUILDING C-FROPOSED ROUND FLOOR PLAN                                                                                                                                                                                           | 16-006 | DA441 | Е |
| BUILDING D - PROPOSED ELEVATIONS                                                                                                                                                                                               |        | DA442 | Е |
| BUILDING D - PROPOSED SECTIONS                                                                                                                                                                                                 | 16-006 | DA443 | Е |
| BUILDING D - ROOF PLAN                                                                                                                                                                                                         | 16-006 | DA444 | D |
| BUILDING F - OVERALL FLOOR PLANS                                                                                                                                                                                               | 16-006 | DA460 | Е |
| BUILDING F - PROPOSED GROUND FLOOR PLAN - 1                                                                                                                                                                                    | 16-006 | DA461 | E |
| BUILDING F - PROPOSED GROUND FLOOR PLAN - 2                                                                                                                                                                                    |        | DA462 | E |
| BUILDING F - PROPOSED FIRST FLOOR PLAN - 1                                                                                                                                                                                     | 16-006 | DA463 | E |
| BUILDING F - PROPOSED FIRST FLOOR PLAN - 2                                                                                                                                                                                     | 16-006 | DA464 | E |
| BUILDING F - PROPOSED ROOF PLAN                                                                                                                                                                                                | 16-006 | DA465 | E |
| BUILDING F - PROPOSED EAST ELEVATION                                                                                                                                                                                           | 16-006 | DA466 | E |
| BUILDING F - PROPOSED ELEVATIONS                                                                                                                                                                                               | 16-006 | DA467 | E |
| BUILDING F - PROPOSED ELEVATIONS BUILDING F - PROPOSED WEST ELEVATION BUILDING F - PROPOSED SECTIONS                                                                                                                           | 16-006 | DA468 | E |
| BOILDING 1 - FROF OSLD SECTIONS                                                                                                                                                                                                | 10-000 | DA469 | D |
| BUILDING G - PROPOSED GROUND FLOOR PLAN                                                                                                                                                                                        | 16-006 | DA470 | E |
| BUILDING G - PROPOSED FIRST FLOOR PLAN                                                                                                                                                                                         | 16-006 | DA471 | E |
| BUILDING G - PROPOSED FIRST FLOOR PLAN BUILDING G - PROPOSED ROOF PLAN BUILDING G - PROPOSED ELEVATIONS                                                                                                                        | 16-006 | DA472 | Ε |
| BUILDING G - PROPOSED ELEVATIONS                                                                                                                                                                                               | 16-006 | DA473 | Ε |
| BUILDING G - PROPOSED ELEVATION / SECTION                                                                                                                                                                                      | 16-006 | DA474 | Е |
|                                                                                                                                                                                                                                |        |       |   |