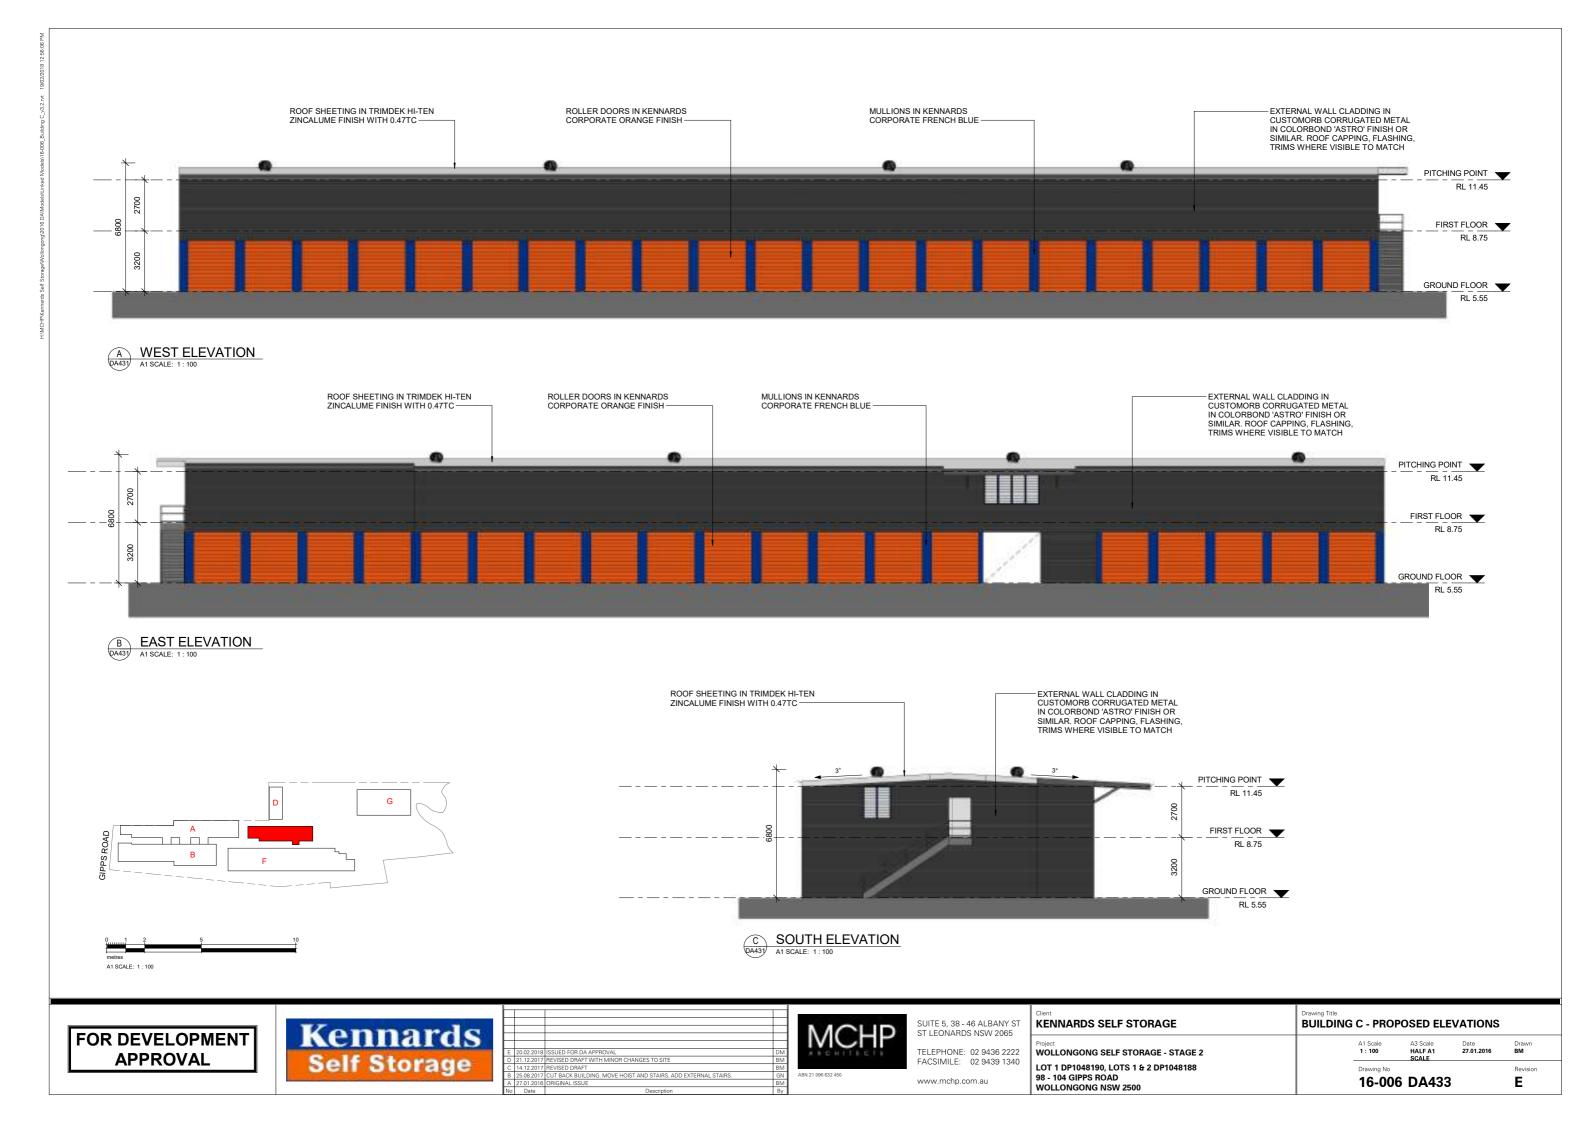

KENNARDS SELF STORAGE BUILDING C - PROPOSED ELEVATION/SECTION A1 Scale 1:100 Date 27.01.2016 Drawn **BM** TAGE 2 18188 16-006 DA434 Ε

FOR DEVELOPMENT APPROVAL

| - 11 | L., |            |                                          |    |
|------|-----|------------|------------------------------------------|----|
| [    |     |            |                                          |    |
| I    |     |            |                                          |    |
| I    |     |            |                                          |    |
| 1    |     |            |                                          |    |
| I    |     |            |                                          |    |
| I    |     |            |                                          |    |
| ı    | D   | 20.02.2018 | ISSUED FOR DA APPROVAL                   | DM |
| Ι    | О   | 21.12.2017 | REVISED DRAFT WITH MINOR CHANGES TO SITE | BM |
| I    | В   | 14.12.2017 | REVISED DRAFT                            | BM |
| Π    | Α   | 27.01.2016 | ORIGINAL ISSUE                           | BM |
| Π    | No  | Date       | Description                              | Ву |