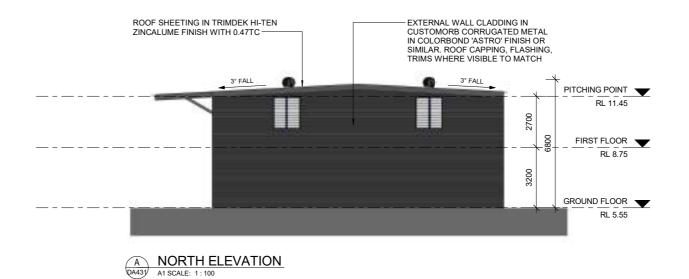

KENNARDS SELF STORAGE BUILDING C - PROPOSED ELEVATION/SECTION A1 Scale 1:100 Date 27.01.2016 Drawn **BM** TAGE 2 18188 16-006 DA434 Ε

FOR DEVELOPMENT APPROVAL

| - 11 | L., |            |                                          |    |
|------|-----|------------|------------------------------------------|----|
| [    |     |            |                                          |    |
| I    |     |            |                                          |    |
| I    |     |            |                                          |    |
| 1    |     |            |                                          |    |
| I    |     |            |                                          |    |
| I    |     |            |                                          |    |
| ı    | D   | 20.02.2018 | ISSUED FOR DA APPROVAL                   | DM |
| Ι    | О   | 21.12.2017 | REVISED DRAFT WITH MINOR CHANGES TO SITE | BM |
| I    | В   | 14.12.2017 | REVISED DRAFT                            | BM |
| Π    | Α   | 27.01.2016 | ORIGINAL ISSUE                           | BM |
| Π    | No  | Date       | Description                              | Ву |