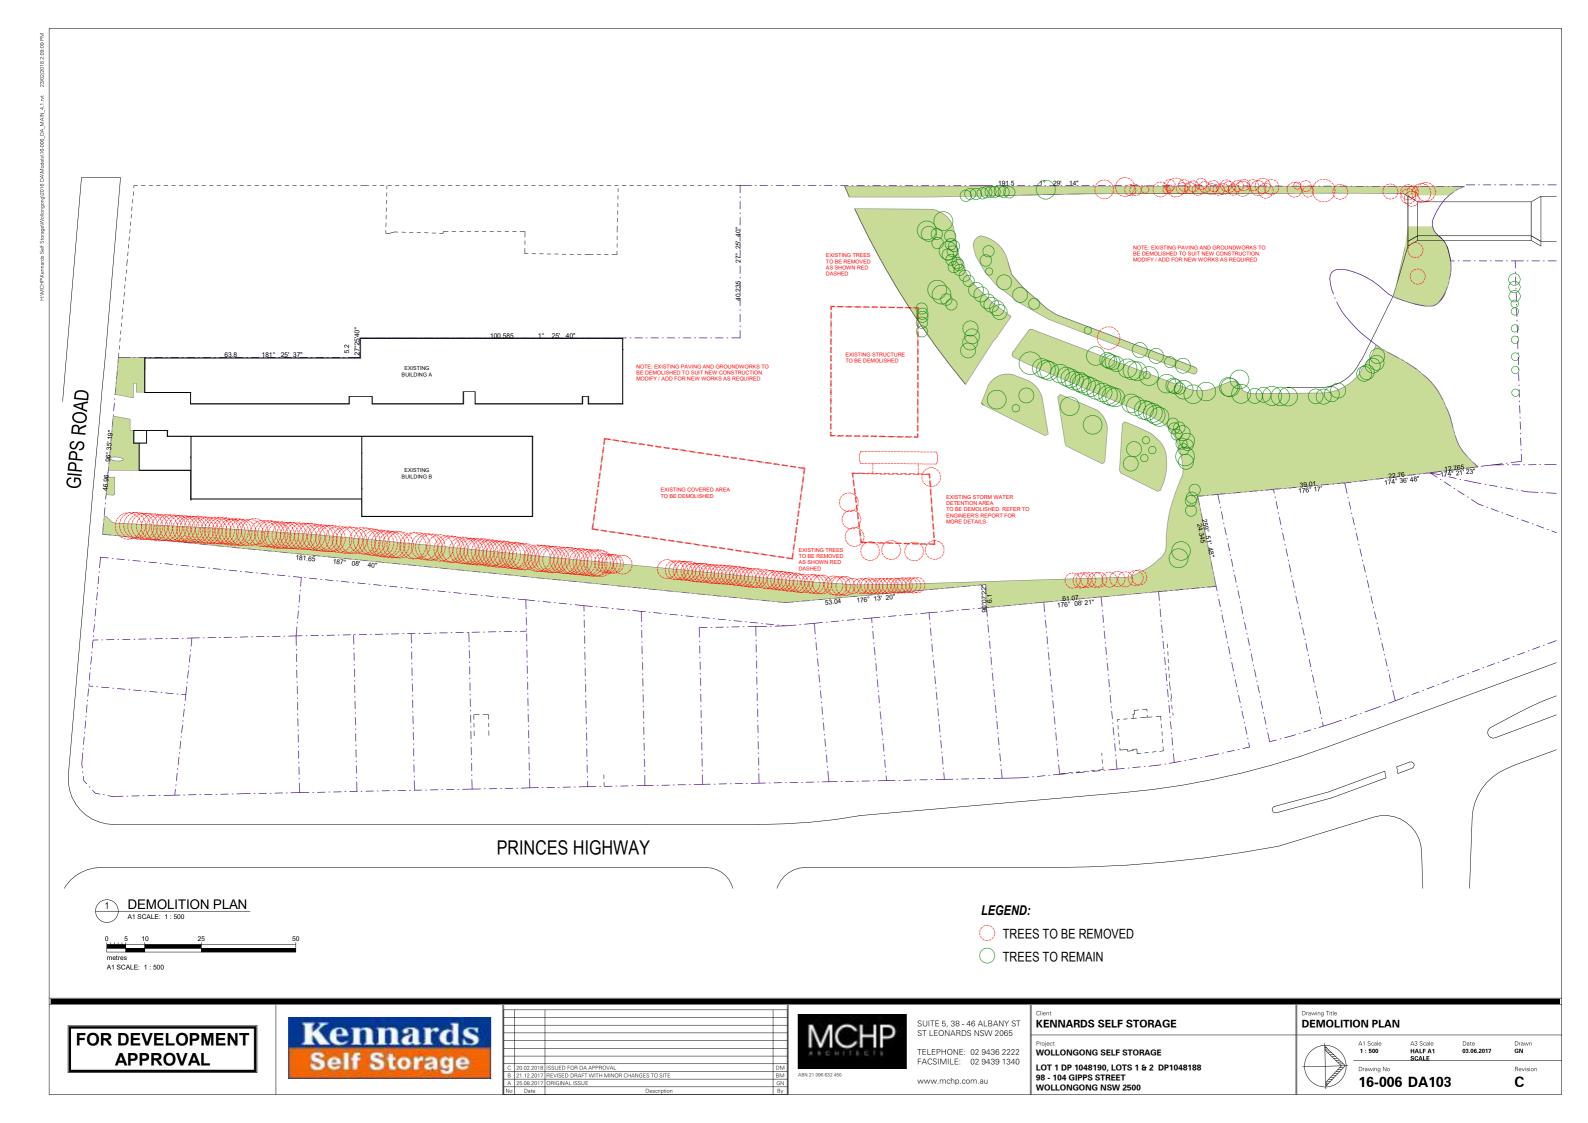

ALL LEVELS, CONTOURS, SURVEY AND CADASTRAL INFORMATION PROVIDED BY LAND SURVEYORS.

THESE DRAWINGS SHALL BE READ IN CONJUNCTION WITH OTHER CONSULTANTS' DRAWINGS AND SPECIFICATIONS AND SUCH OTHER WRITTEN INSTRUCTIONS AS MAY BE ISSUED DURING THE COURSE OF THE CONTRACTION OF THE WORKS.

THE DIMENSIONS AND PROFILES SHOWN ON THE DRAWINGS ARE BELIEVED TO BE CORRECT. IT IS THE RESPONSIBILITY OF THOSE WORKING ON SITE TO VERIFY THE DIMENSIONS AND PROFILES AND LOCATE ALL SERVICES ON SITE PRIOR TO COMMERCING WORKS.

IF ANY DISCREPANCIES EXIST IN DIMENSIONING, COORDINATION BETWEEN SCHEDULES, SPECIFICATIONS AND / OR DRAWINGS, OR ANY OTHER DISCREPANCY, NOTIFY MCHP ARCHITECTS BEFORE PROCEEDING WITH WORK.

ALL BUILDING WORKS, ASSOCIATED WORKS, MATERIALS AND WORKMANSHIP IN THIS PROJECT ARE TO BE IN ACCORDANCE WITH THE BUILDING CODE OF AUSTRALIA. THE RULES AND REQUIREMENTS OF THE WATER BOARD, COUNCIL, ALL OTHER RELEVANT AUTHORITIES AND THE RELEVANT STANDARDS ASSOCIATION OF AUSTRALIA CODES AND SPECIFICATIONS.