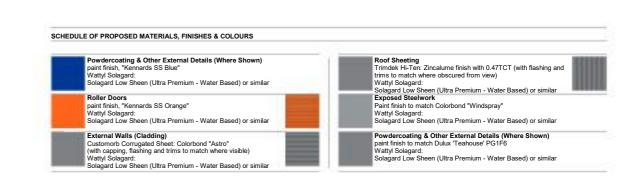

SUITE 5, 38 - 46 ALBANY ST ST LEONARDS NSW 2065

TELEPHONE: 02 9436 2222 FACSIMILE: 02 9439 1340

| www | .mchp | com.aı |
|-----|-------|--------|
|     |       |        |

| Client KENNARDS SELF STORAGE                                                        | Drawing Title BUILDING C - GENERIC COLOUR SCHEME |                          |                        |                    |                    |  |
|-------------------------------------------------------------------------------------|--------------------------------------------------|--------------------------|------------------------|--------------------|--------------------|--|
| Project WOLLONGONG SELF STORAGE - STAGE 2                                           |                                                  | A1 Scale<br>As indicated | A3 Scale HALF A1 SCALE | Date<br>27.01.2016 | Drawn<br><b>BM</b> |  |
| LOT 1 DP1048190, LOTS 1 & 2 DP1048188<br>98 - 104 GIPPS ROAD<br>WOLLONGONG NSW 2500 |                                                  | Drawing No<br>16-006     | DA435                  |                    | Revision <b>D</b>  |  |