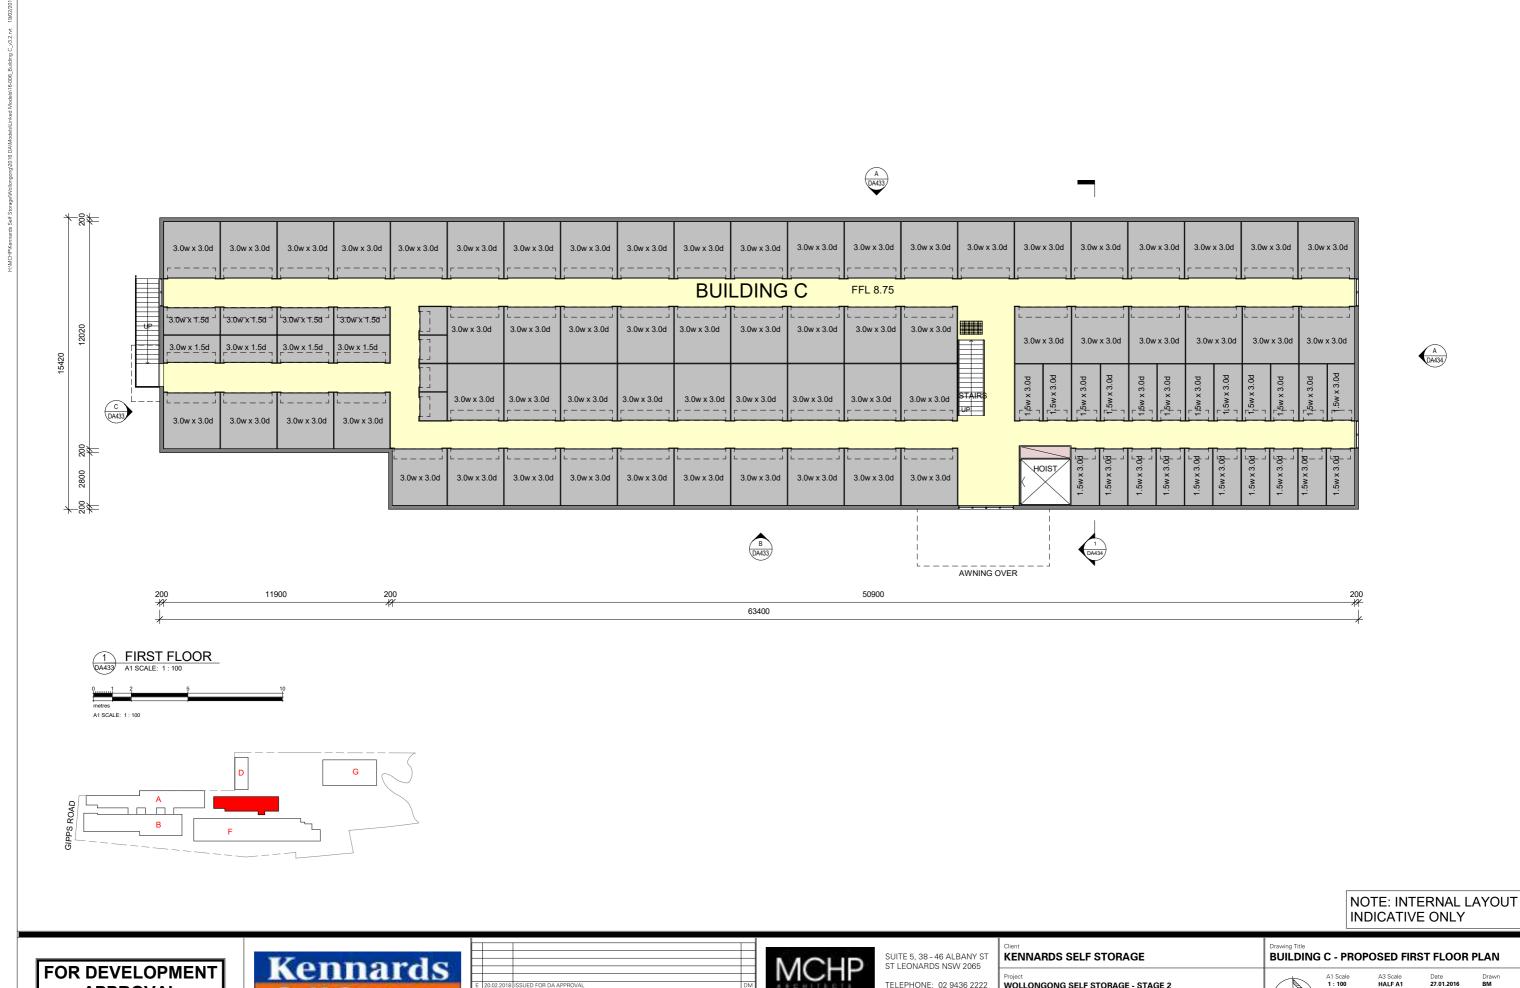

# EXISTING BUILDINGS GFA BUILDING A OVERALL - GFA 3619m² BUILDING A - GFA TOTAL 3619m² BUILDING B OVERALL - GFA 3764m² BUILDING B - GFA TOTAL 3764m² EXISTING BUILDINGS 7383m² - GFA TOTAL

| PROPOSED BUIL          |        |  |
|------------------------|--------|--|
| BUILDING C             |        |  |
| GROUND FLOOR - GFA     | 895m²  |  |
| FIRST FLOOR - GFA      | 895m²  |  |
| BUILDING C - GFA TOTAL | 1790m² |  |
| BUILDING D             |        |  |
| GROUND FLOOR - GFA     | 540m²  |  |
| BUILDING D - GFA TOTAL | 540m²  |  |
| BUILDING F             |        |  |
| GROUND FLOOR - GFA     | 2786m² |  |
| FIRST FLOOR - GFA      | 2786m² |  |
| BUILDING F - GFA TOTAL | 5572m² |  |
| BUILDING G             |        |  |
| GROUND FLOOR - GFA     | 1287m² |  |
| FIRST FLOOR - GFA      | 1287m² |  |
| BUILDING G - GFA TOTAL | 2574m² |  |

| Drawing Title BUILDING | C - PRO           | POSED GR                     | OUND FLO           | OR PLA             |
|------------------------|-------------------|------------------------------|--------------------|--------------------|
|                        | A1 Scale<br>1:100 | A3 Scale<br>HALF A1<br>SCALE | Date<br>27.01.2016 | Drawn<br><b>BM</b> |