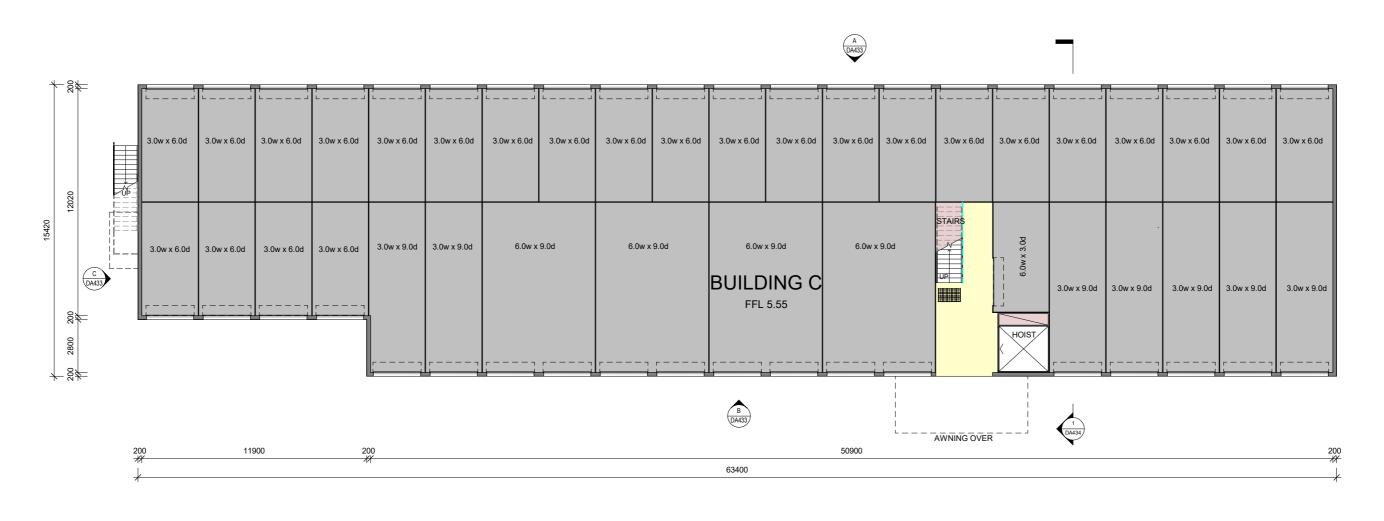

| Drawing Title BUILDING | C - PRO           | POSED GR                     | OUND FLO           | OR PLA             |
|------------------------|-------------------|------------------------------|--------------------|--------------------|
|                        | A1 Scale<br>1:100 | A3 Scale<br>HALF A1<br>SCALE | Date<br>27.01.2016 | Drawn<br><b>BM</b> |

16-006 DA431

**APPROVAL** 

**Self Storage** 

TELEPHONE: 02 9436 2222

FACSIMILE: 02 9439 1340

www.mchp.com.au

WOLLONGONG SELF STORAGE - STAGE 2

LOT 1 DP1048190, LOTS 1 & 2 DP1048188