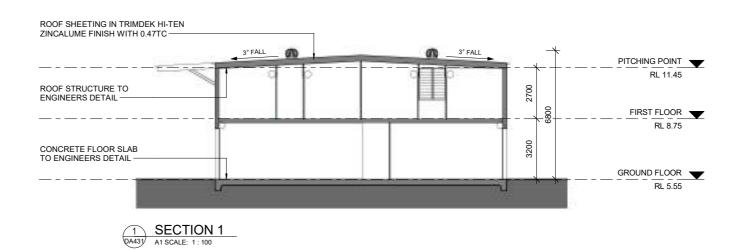

KENNARDS SELF STORAGE BUILDING C - PROPOSED ELEVATION/SECTION A1 Scale 1:100 Date 27.01.2016 Drawn **BM** TAGE 2 18188 16-006 DA434 Ε

FOR DEVELOPMENT APPROVAL

| - 11 | L., |            |                                          |    |
|------|-----|------------|------------------------------------------|----|
| [    |     |            |                                          |    |
| I    |     |            |                                          |    |
| I    |     |            |                                          |    |
| 1    |     |            |                                          |    |
| I    |     |            |                                          |    |
| I    |     |            |                                          |    |
| ı    | D   | 20.02.2018 | ISSUED FOR DA APPROVAL                   | DM |
| Ι    | О   | 21.12.2017 | REVISED DRAFT WITH MINOR CHANGES TO SITE | BM |
| I    | В   | 14.12.2017 | REVISED DRAFT                            | BM |
| Π    | Α   | 27.01.2016 | ORIGINAL ISSUE                           | BM |
| Π    | No  | Date       | Description                              | Ву |