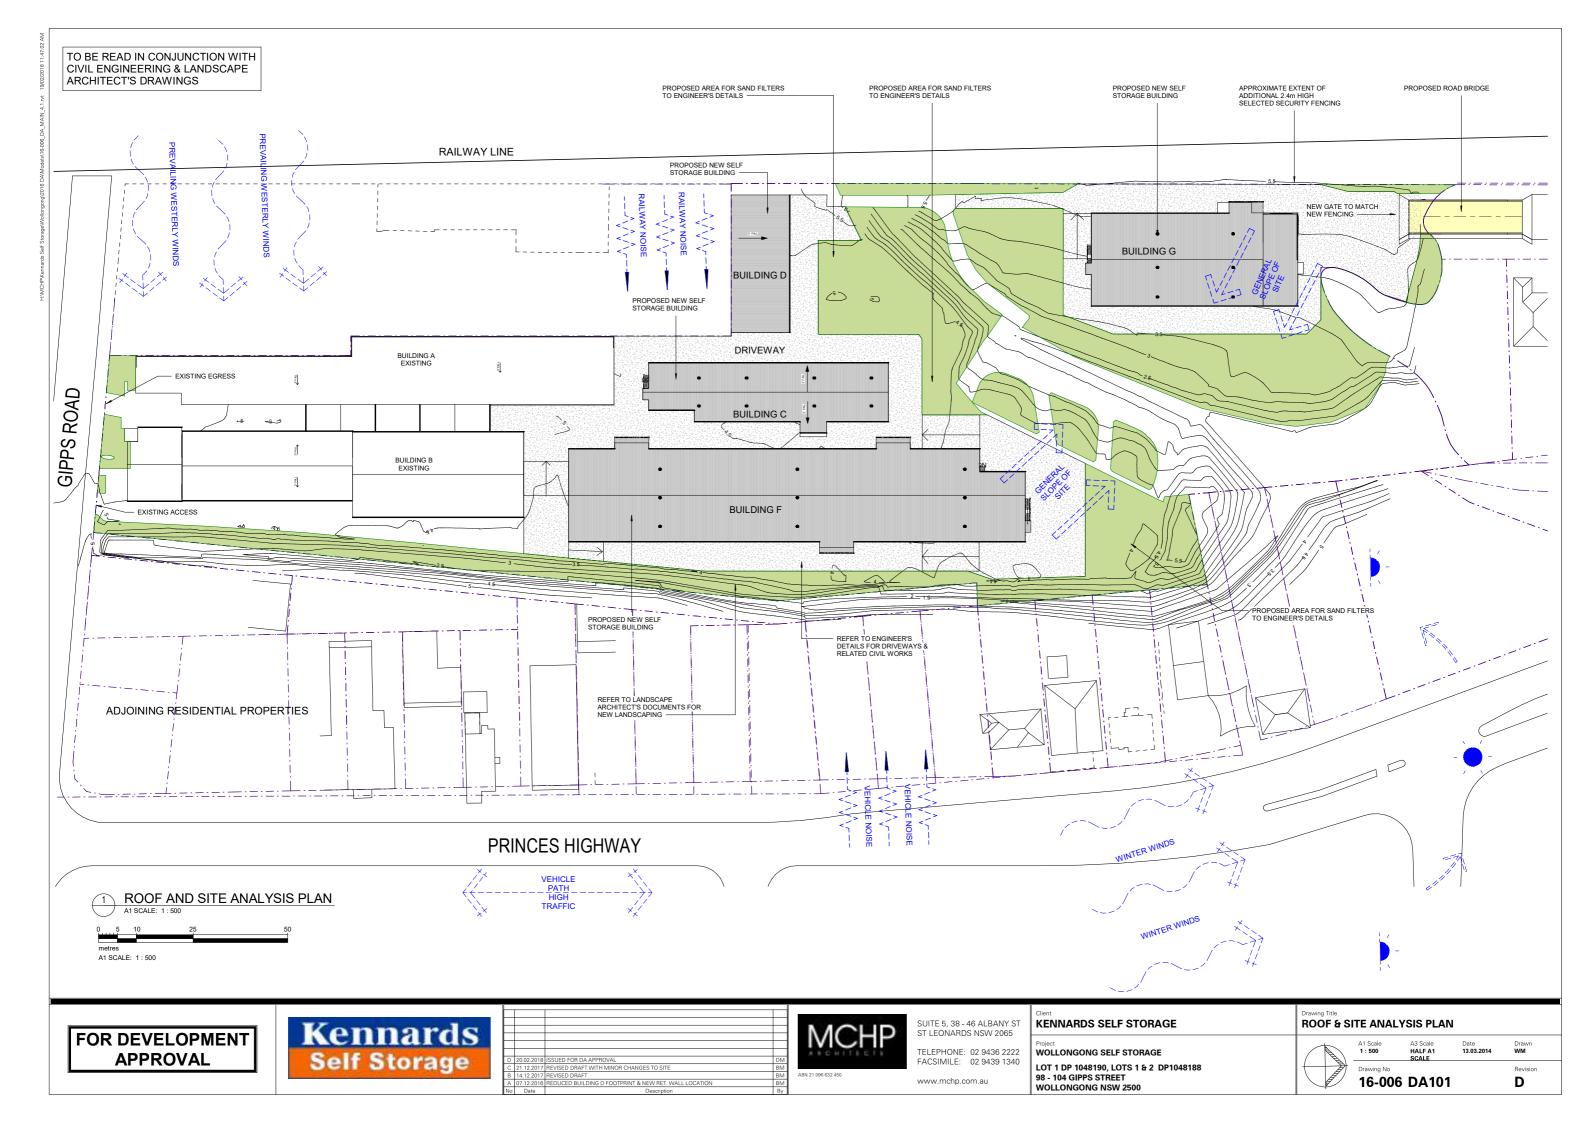

### ARCHITECTURAL DRAWING SCHEDULE

| COVER PAGE ROOF & SITE ANALYSIS PLAN SITE PLAN - OVERALL DEMOLITION PLAN 8.8M TRUCK TURNING PATH 12.5M TRUCK TURNING PATH 19M TRUCK TURNING PATH SITE PHOTOGRAPHS 1 SITE PHOTOGRAPHS 2 BUILDING C - PROPOSED GROUND FLOOR PLAN | 16-006 | DA000 | Е |
|--------------------------------------------------------------------------------------------------------------------------------------------------------------------------------------------------------------------------------|--------|-------|---|
| ROOF & SITE ANALYSIS PLAN                                                                                                                                                                                                      | 16-006 | DA101 | D |
| SITE PLAN - OVERALL                                                                                                                                                                                                            | 16-006 | DA102 | J |
| DEMOLITION PLAN                                                                                                                                                                                                                | 16-006 | DA103 | С |
| 8.8M TRUCK TURNING PATH                                                                                                                                                                                                        | 16-006 | DA104 | В |
| 12.5M TRUCK TURNING PATH                                                                                                                                                                                                       | 16-006 | DA105 | В |
| 19M TRUCK TURNING PATH                                                                                                                                                                                                         | 16-006 | DA106 | С |
| SITE PHOTOGRAPHS 1                                                                                                                                                                                                             | 16-006 | DA107 | В |
| SITE PHOTOGRAPHS 2                                                                                                                                                                                                             | 16-006 | DA108 | В |
| BUILDING C - PROPOSED GROUND FLOOR PLAN                                                                                                                                                                                        | 16-006 | DA431 | Е |
| BUILDING C - PROPOSED FIRST FLOOR PLAN                                                                                                                                                                                         | 16-006 | DA432 | Е |
| BUILDING C - PROPOSED ELEVATIONS                                                                                                                                                                                               |        | DA433 | Е |
| BUILDING C - PROPOSED ELEVATION/SECTION BUILDING C - GENERIC COLOUR SCHEME                                                                                                                                                     | 16-006 | DA434 | Е |
| BUILDING C - GENERIC COLOUR SCHEME                                                                                                                                                                                             | 16-006 | DA435 | D |
| BLIII DING C DDODOSED DOOE DLAN                                                                                                                                                                                                | 16 006 | DA436 | D |
| BUILDING C-FROPOSED ROUND FLOOR PLAN                                                                                                                                                                                           | 16-006 | DA441 | Е |
| BUILDING D - PROPOSED ELEVATIONS                                                                                                                                                                                               |        | DA442 | Е |
| BUILDING D - PROPOSED SECTIONS                                                                                                                                                                                                 | 16-006 | DA443 | Е |
| BUILDING D - ROOF PLAN                                                                                                                                                                                                         | 16-006 | DA444 | D |
| BUILDING F - OVERALL FLOOR PLANS                                                                                                                                                                                               | 16-006 | DA460 | Е |
| BUILDING F - PROPOSED GROUND FLOOR PLAN - 1                                                                                                                                                                                    | 16-006 | DA461 | E |
| BUILDING F - PROPOSED GROUND FLOOR PLAN - 2                                                                                                                                                                                    |        | DA462 | E |
| BUILDING F - PROPOSED FIRST FLOOR PLAN - 1                                                                                                                                                                                     | 16-006 | DA463 | E |
| BUILDING F - PROPOSED FIRST FLOOR PLAN - 2                                                                                                                                                                                     | 16-006 | DA464 | E |
| BUILDING F - PROPOSED ROOF PLAN                                                                                                                                                                                                | 16-006 | DA465 | E |
| BUILDING F - PROPOSED EAST ELEVATION                                                                                                                                                                                           | 16-006 | DA466 | E |
| BUILDING F - PROPOSED ELEVATIONS                                                                                                                                                                                               | 16-006 | DA467 | E |
| BUILDING F - PROPOSED ELEVATIONS BUILDING F - PROPOSED WEST ELEVATION BUILDING F - PROPOSED SECTIONS                                                                                                                           | 16-006 | DA468 | E |
| BOILDING 1 - FROF OSLD SECTIONS                                                                                                                                                                                                | 10-000 | DA469 | D |
| BUILDING G - PROPOSED GROUND FLOOR PLAN                                                                                                                                                                                        | 16-006 | DA470 | E |
| BUILDING G - PROPOSED FIRST FLOOR PLAN                                                                                                                                                                                         | 16-006 | DA471 | E |
| BUILDING G - PROPOSED FIRST FLOOR PLAN BUILDING G - PROPOSED ROOF PLAN BUILDING G - PROPOSED ELEVATIONS                                                                                                                        | 16-006 | DA472 | Ε |
| BUILDING G - PROPOSED ELEVATIONS                                                                                                                                                                                               | 16-006 | DA473 | Ε |
| BUILDING G - PROPOSED ELEVATION / SECTION                                                                                                                                                                                      | 16-006 | DA474 | Е |
|                                                                                                                                                                                                                                |        |       |   |